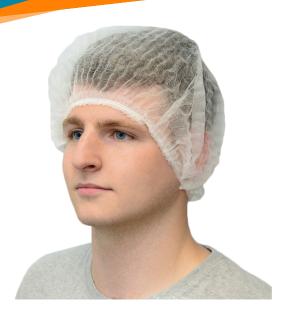

# Integrity Bouffant Styled Pleated Mob Cap

**TECHNICAL DATASHEET** 

Mob Caps are made from soft, lightweight, breathable, spun-bound, non-woven polypropylene material with elasticated opening for a snug fit. The bouffant styled pleated mob cap is made from a unique combination of outer polyester and inner poly-cellulose.