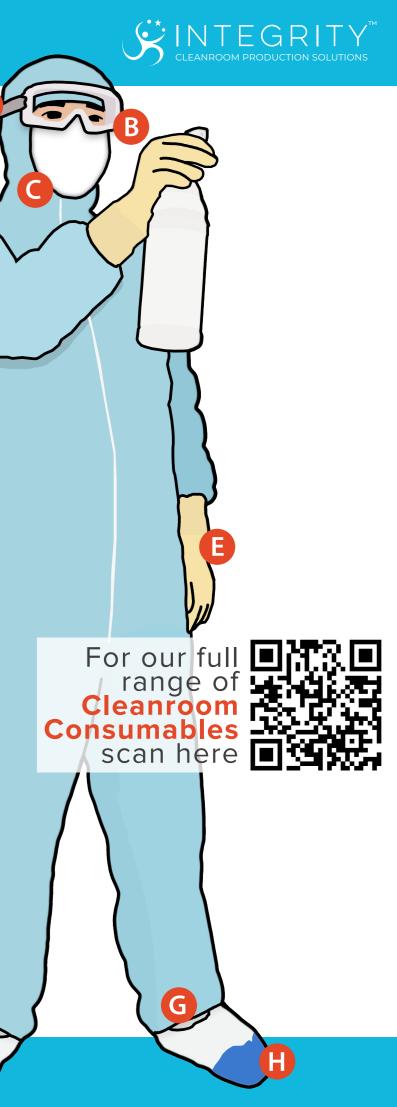

## **EXAMPLE OF A CLEANROOM GOWNING AREA**

| PRODUCTS             |                      |                     |                  |                    |               |
|----------------------|----------------------|---------------------|------------------|--------------------|---------------|
| 1. Clear Door Locker | 2. Waste Sack Holder | 3. Refuse Sack      | 4. IPA Tub Wipes | 5. Step-Over Bench | 6. Coverall   |
| 7. Cleanroom Sock    | 8. Shoe Cover        | 9. Cleanroom Gloves | 10. Goggles      | 11. Face Mask      | 12. Dispenser |
| 13. Storage Unit     | 14. Adhesive Mat     | 15. Clothes Hooks   |                  |                    |               |
| <b>GOWNING GUIDE</b> |                      |                     |                  |                    |               |
| A. Headwear          | B. Goggles           | C. Face Masks       | D. Garments      | E. Gloves          | F. Overshoes  |
| G. Socks             | H. Shoes             |                     |                  |                    |               |
|                      |                      |                     | D. Camena        | 2. 0.0700          |               |