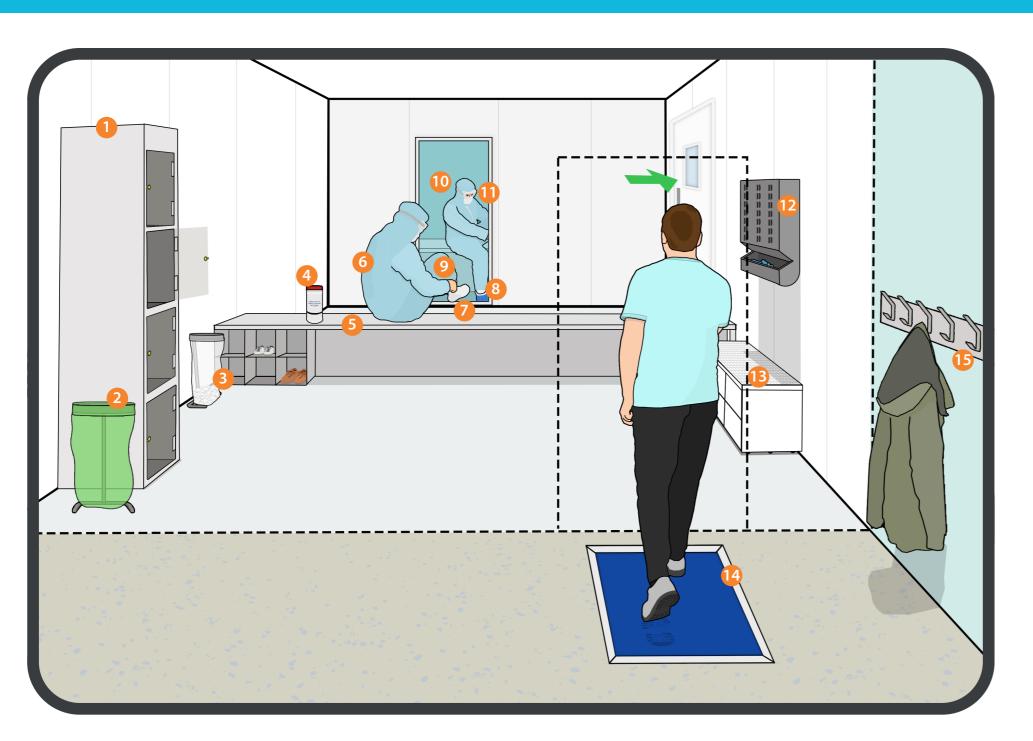

## **EXAMPLE OF A CLEANROOM GOWNING AREA**

| PRODUCTS             |                      |                     |                  |                    |               |
|----------------------|----------------------|---------------------|------------------|--------------------|---------------|
| 1. Clear Door Locker | 2. Waste Sack Holder | 3. Refuse Sack      | 4. IPA Tub Wipes | 5. Step-Over Bench | 6. Coverall   |
| 7. Cleanroom Sock    | 8. Shoe Cover        | 9. Cleanroom Gloves | 10. Goggles      | 11. Face Mask      | 12. Dispenser |
| 13. Storage Unit     | 14. Adhesive Mat     | 15. Clothes Hooks   |                  |                    |               |
| <b>GOWNING GUIDE</b> |                      |                     |                  |                    |               |
| A. Headwear          | B. Goggles           | C. Face Masks       | D. Garments      | E. Gloves          | F. Overshoes  |
| G. Socks             | H. Shoes             |                     |                  |                    |               |
|                      |                      |                     | D. Camena        | 2. 0.0700          |               |