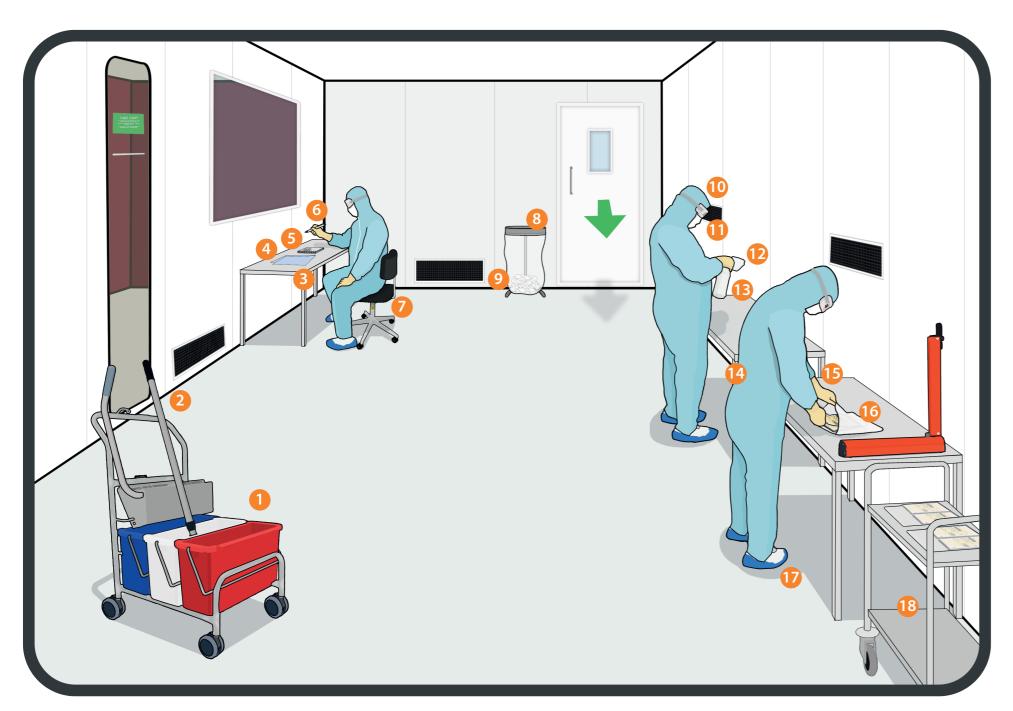

## **EXAMPLE OF A CLEANROOM WORK AREA**

| PRODUCTS               |                      |                                           |               |                   |                             |
|------------------------|----------------------|-------------------------------------------|---------------|-------------------|-----------------------------|
| 1. Mopping System      | 2. Mop               | 3. Cleanroom Workbench 4. Cleanroom Paper |               | 5. Lined Notebook | 6. Cleanroom Pen            |
| 7. Ergonomic Chair     | 8. Waste Sack Holder | 9. Refuse Sack                            | 10. Goggles   | 11. Face Mask     | 12. Wipe                    |
| 13. Disinfectant Spray | 14. Coverall         | 15. Cleanroom Gloves                      | 16. LDPE Bags | 17. Shoe Covers   | 18. Stainless Steel Trolley |
| <b>GOWNING GUIDE</b>   |                      |                                           |               |                   |                             |
| A. Headwear            | B. Goggles           | C. Face Masks                             | D. Garments   | E. Gloves         | F. Overshoes                |
| G. Socks               | H. Shoes             |                                           |               |                   |                             |