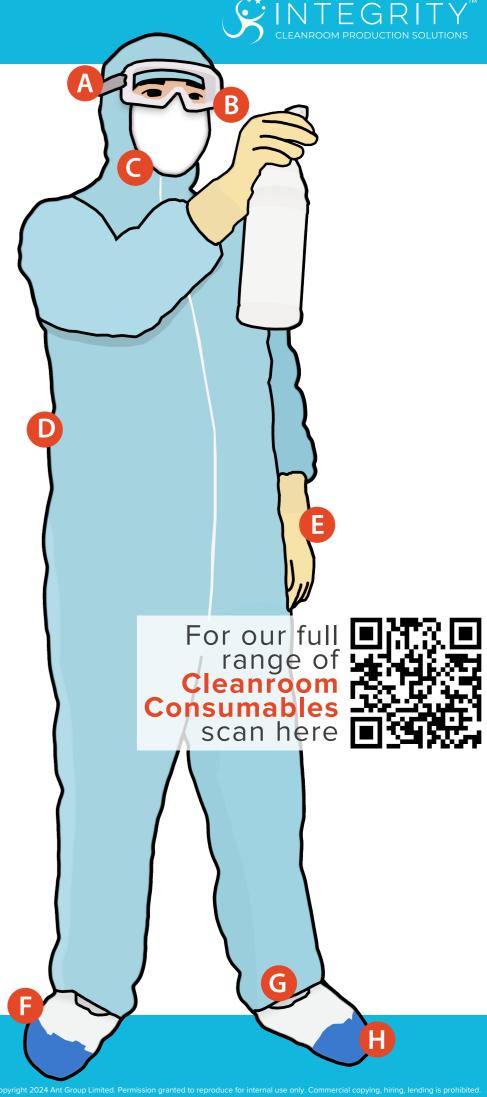

## **EXAMPLE OF A CLEANROOM WORK AREA**

| PRODUCTS               |                      |                                           |               |                   |                             |
|------------------------|----------------------|-------------------------------------------|---------------|-------------------|-----------------------------|
| 1. Mopping System      | 2. Mop               | 3. Cleanroom Workbench 4. Cleanroom Paper |               | 5. Lined Notebook | 6. Cleanroom Pen            |
| 7. Ergonomic Chair     | 8. Waste Sack Holder | 9. Refuse Sack                            | 10. Goggles   | 11. Face Mask     | 12. Wipe                    |
| 13. Disinfectant Spray | 14. Coverall         | 15. Cleanroom Gloves                      | 16. LDPE Bags | 17. Shoe Covers   | 18. Stainless Steel Trolley |
| <b>GOWNING GUIDE</b>   |                      |                                           |               |                   |                             |
| A. Headwear            | B. Goggles           | C. Face Masks                             | D. Garments   | E. Gloves         | F. Overshoes                |
| G. Socks               | H. Shoes             |                                           |               |                   |                             |